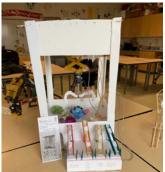

Our Grade 7 & 8 students have been working diligently in Science to complete Insulation and Hydraulic Projects. Here is a sampling of the amazing work submitted by our students.