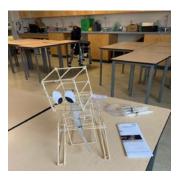

Our Grade 7 & 8 students have been working diligently in Science to complete Insulation and Hydraulic Projects. Here is a sampling of the amazing work submitted by our students.