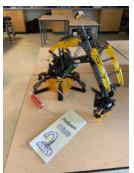

Our Grade 7 & 8 students have been working diligently in Science to complete Insulation and Hydraulic Projects. Here is a sampling of the amazing work submitted by our students.